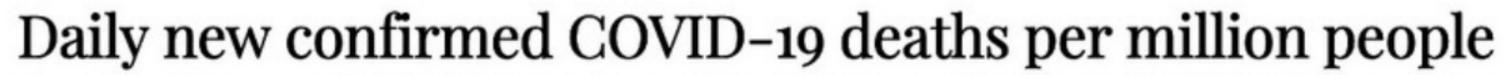

### Covid Deaths in South Africa; 30% Vaccinated.

7-day rolling average. Due to varying protocols and challenges in the attribution of the cause of death, the number of confirmed deaths may not accurately represent the true number of deaths caused by COVID-19.

#### Daily new confirmed COVID-19 deaths per million people

7-day rolling average. Due to varying protocols and challenges in the attribution of the cause of death, the number of confirmed deaths may not accurately represent the true number of deaths caused by COVID-19.