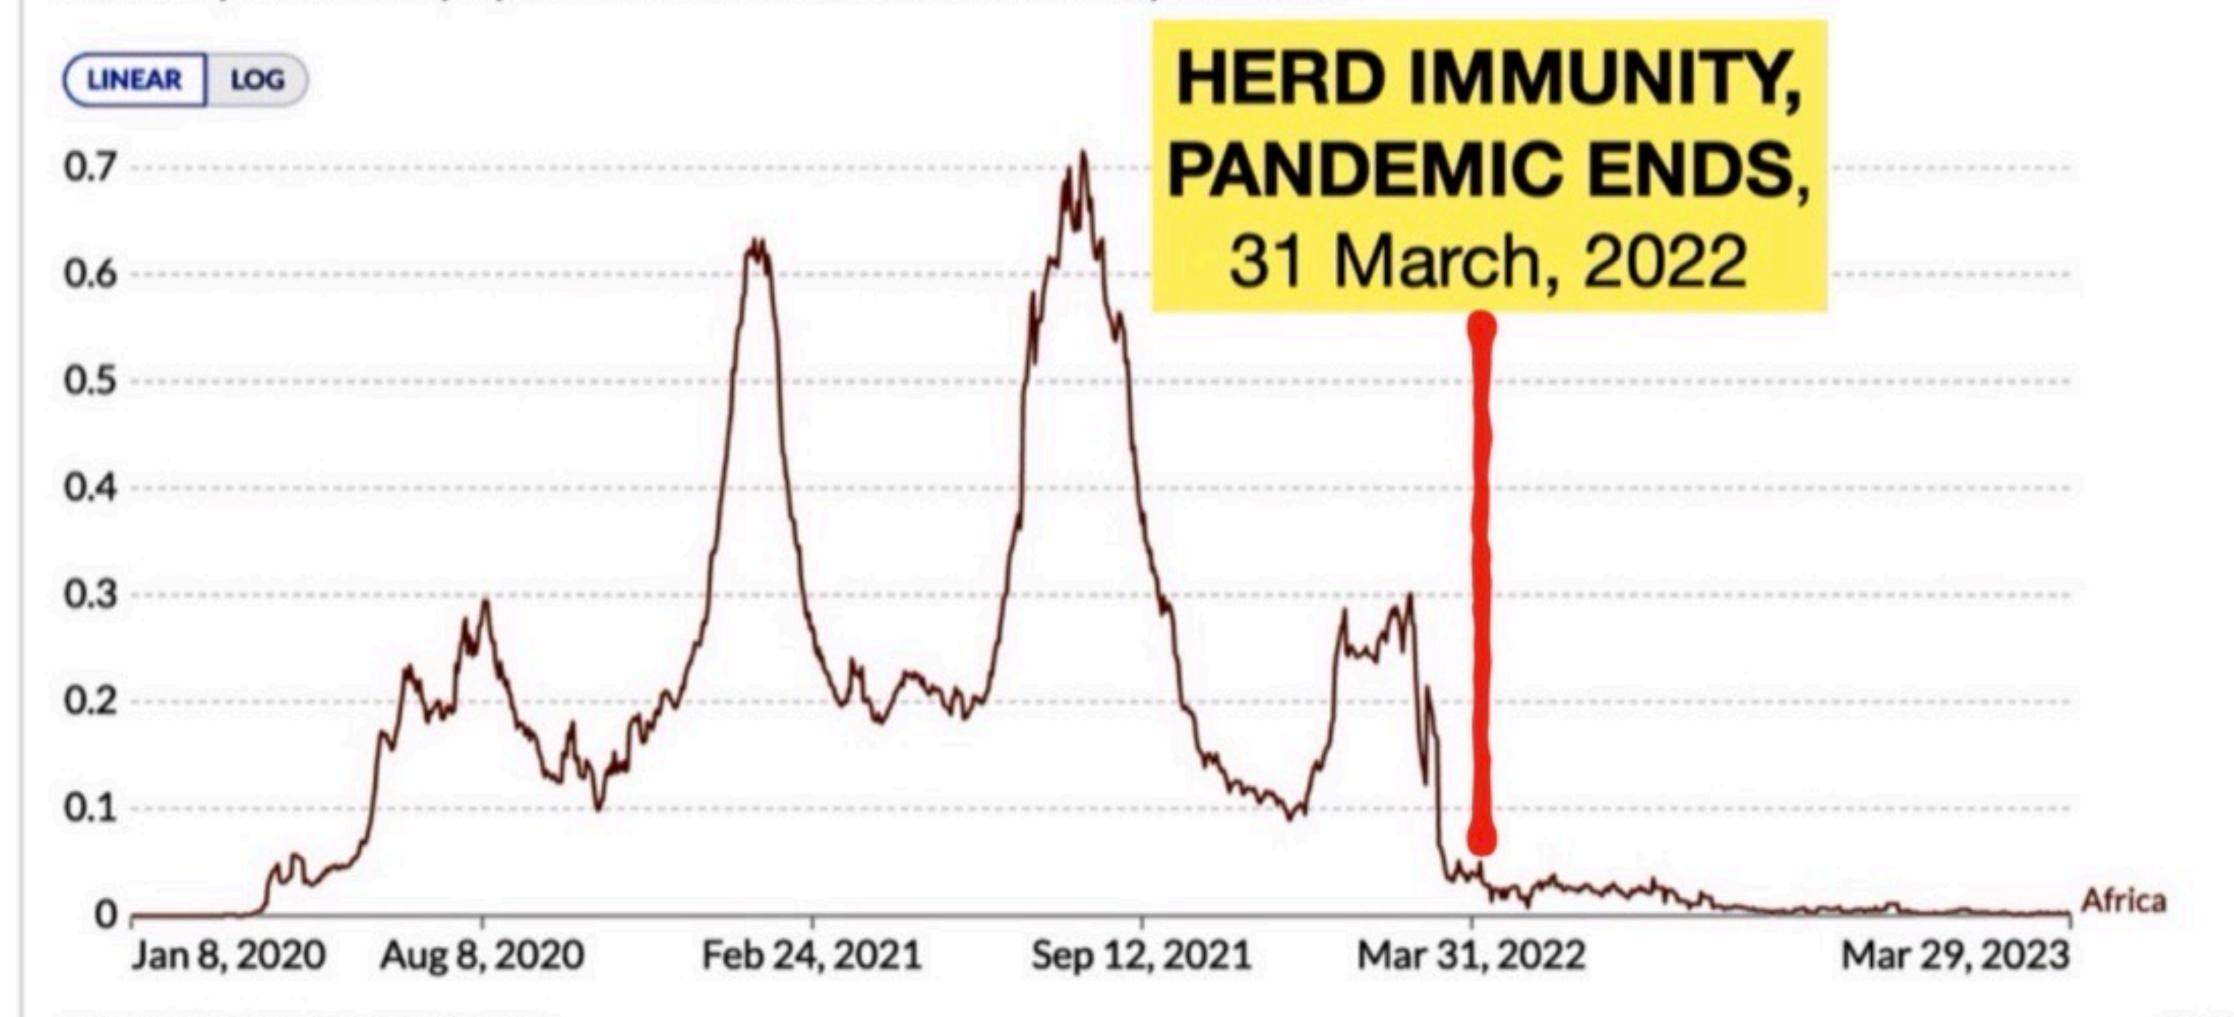

#### COVID-19 DEATHS IN AFRICA; < 10% VACCINATED

#### Daily new confirmed COVID-19 deaths per million people

7-day rolling average. Due to varying protocols and challenges in the attribution of the cause of death, the number of confirmed deaths may not accurately represent the true number of deaths caused by COVID-19.

Source: WHO COVID-19 Dashboard