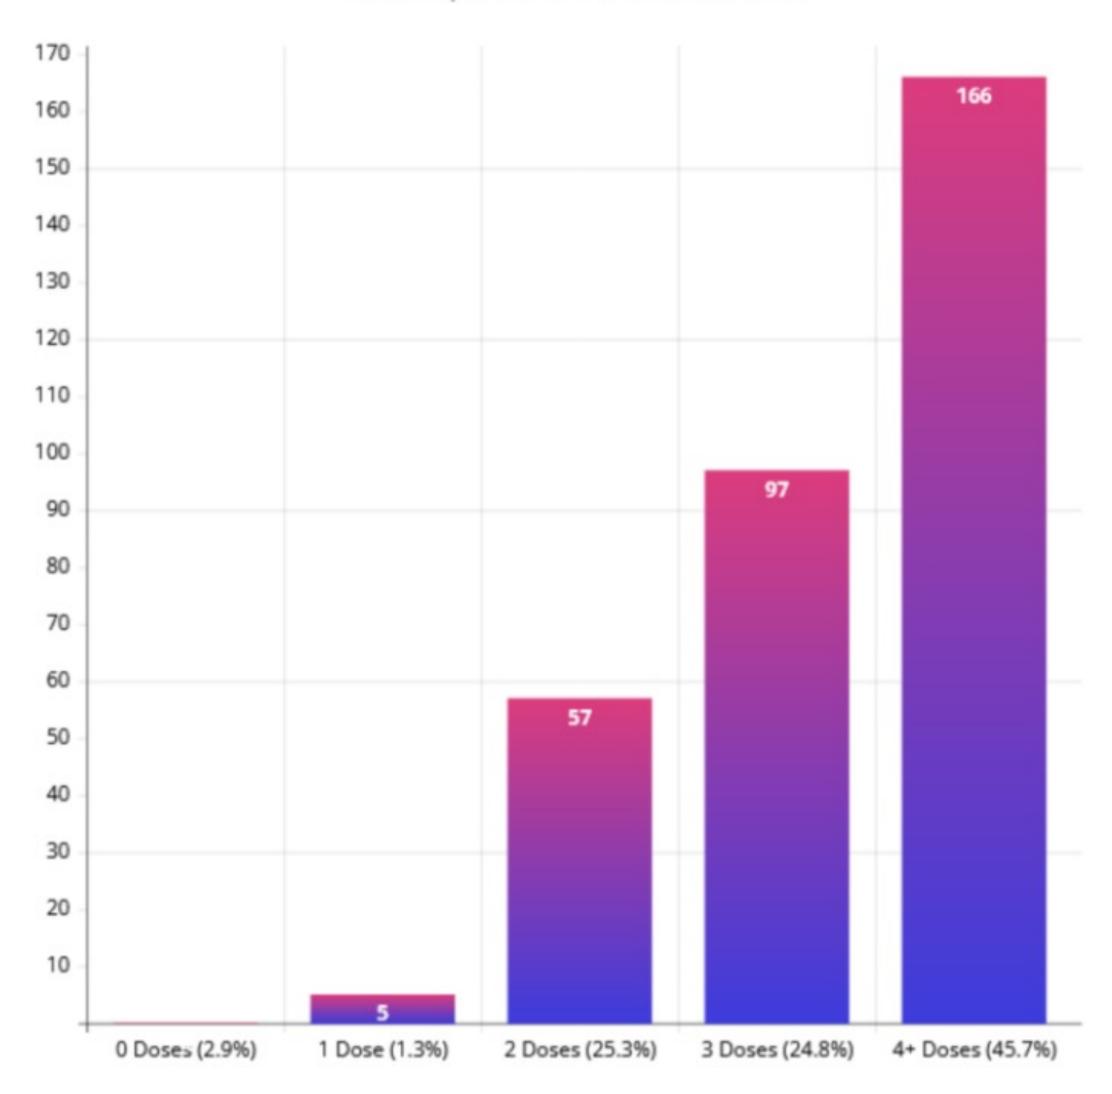

#### NSW Australia Hospital Admissions per 100k by vax status for last 6 weeks of 2022 (Nov 19-Dec 31)

https://www.health.nsw.gov.au/Infectious/covid-19/Documents/weekly-covid-overview Total Population of NSW is 6,505,883

#### NSW Australia Hospital ICU Admissions by vax status for last 6 weeks of 2022 (Nov 19-Dec 31)

https://www.health.nsw.gov.au/Infectious/covid-19/Documents/weekly-covid-overview Total Population of NSW is 6,505,883