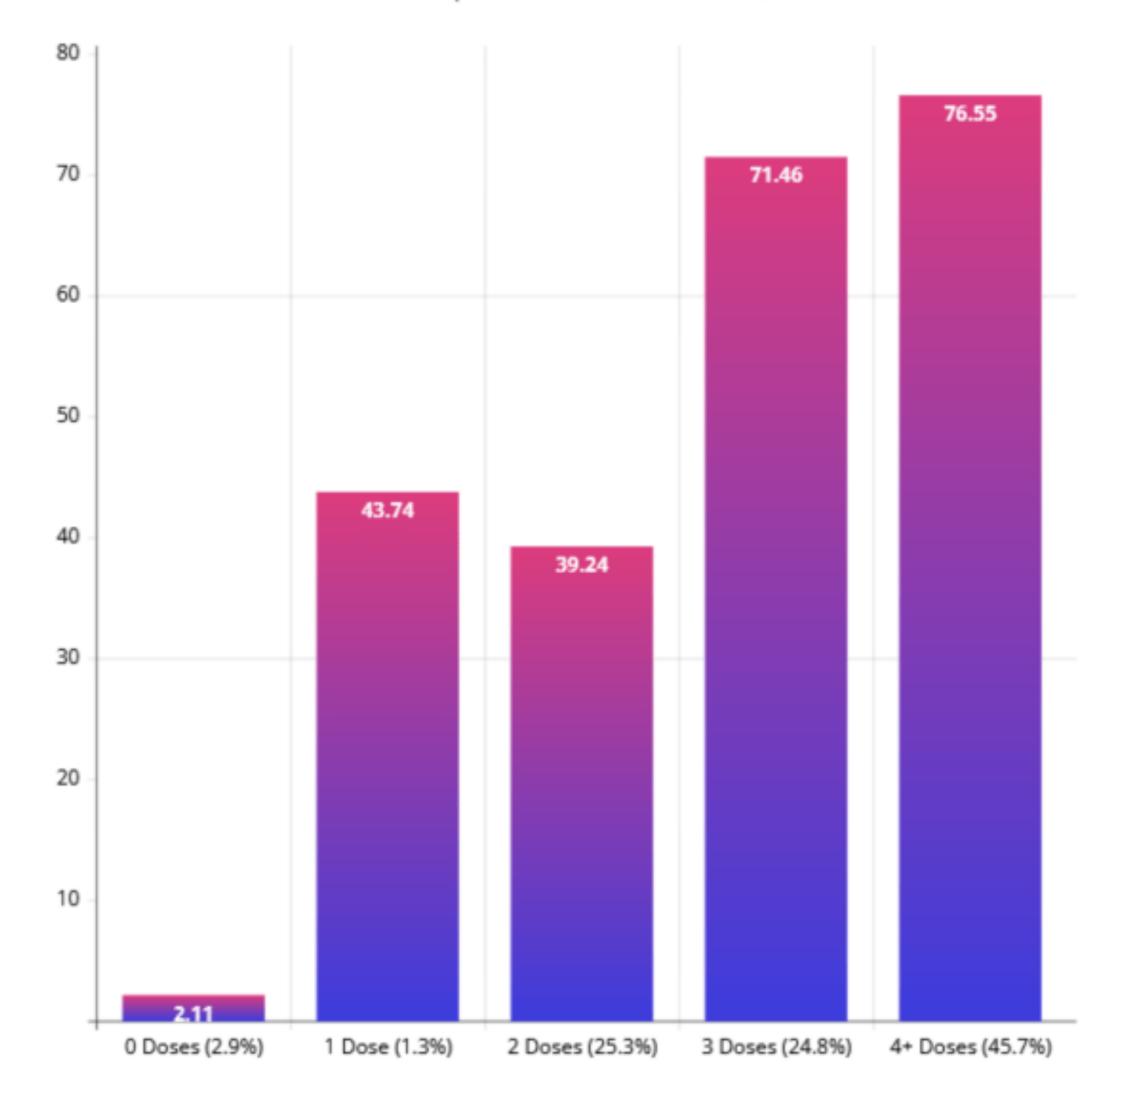

#### NSW Australia Hospital Admissions per 100k by vax status for last 6 weeks of 2022 (Nov 19-Dec 31)

https://www.health.nsw.gov.au/Infectious/covid-19/Documents/weekly-covid-overview Total Population of NSW is 6,505,883

#### NSW Australia Hospital ICU Admissions by vax status for last 6 weeks of 2022 (Nov 19-Dec 31)

https://www.health.nsw.gov.au/Infectious/covid-19/Documents/weekly-covid-overview Total Population of NSW is 6,505,883