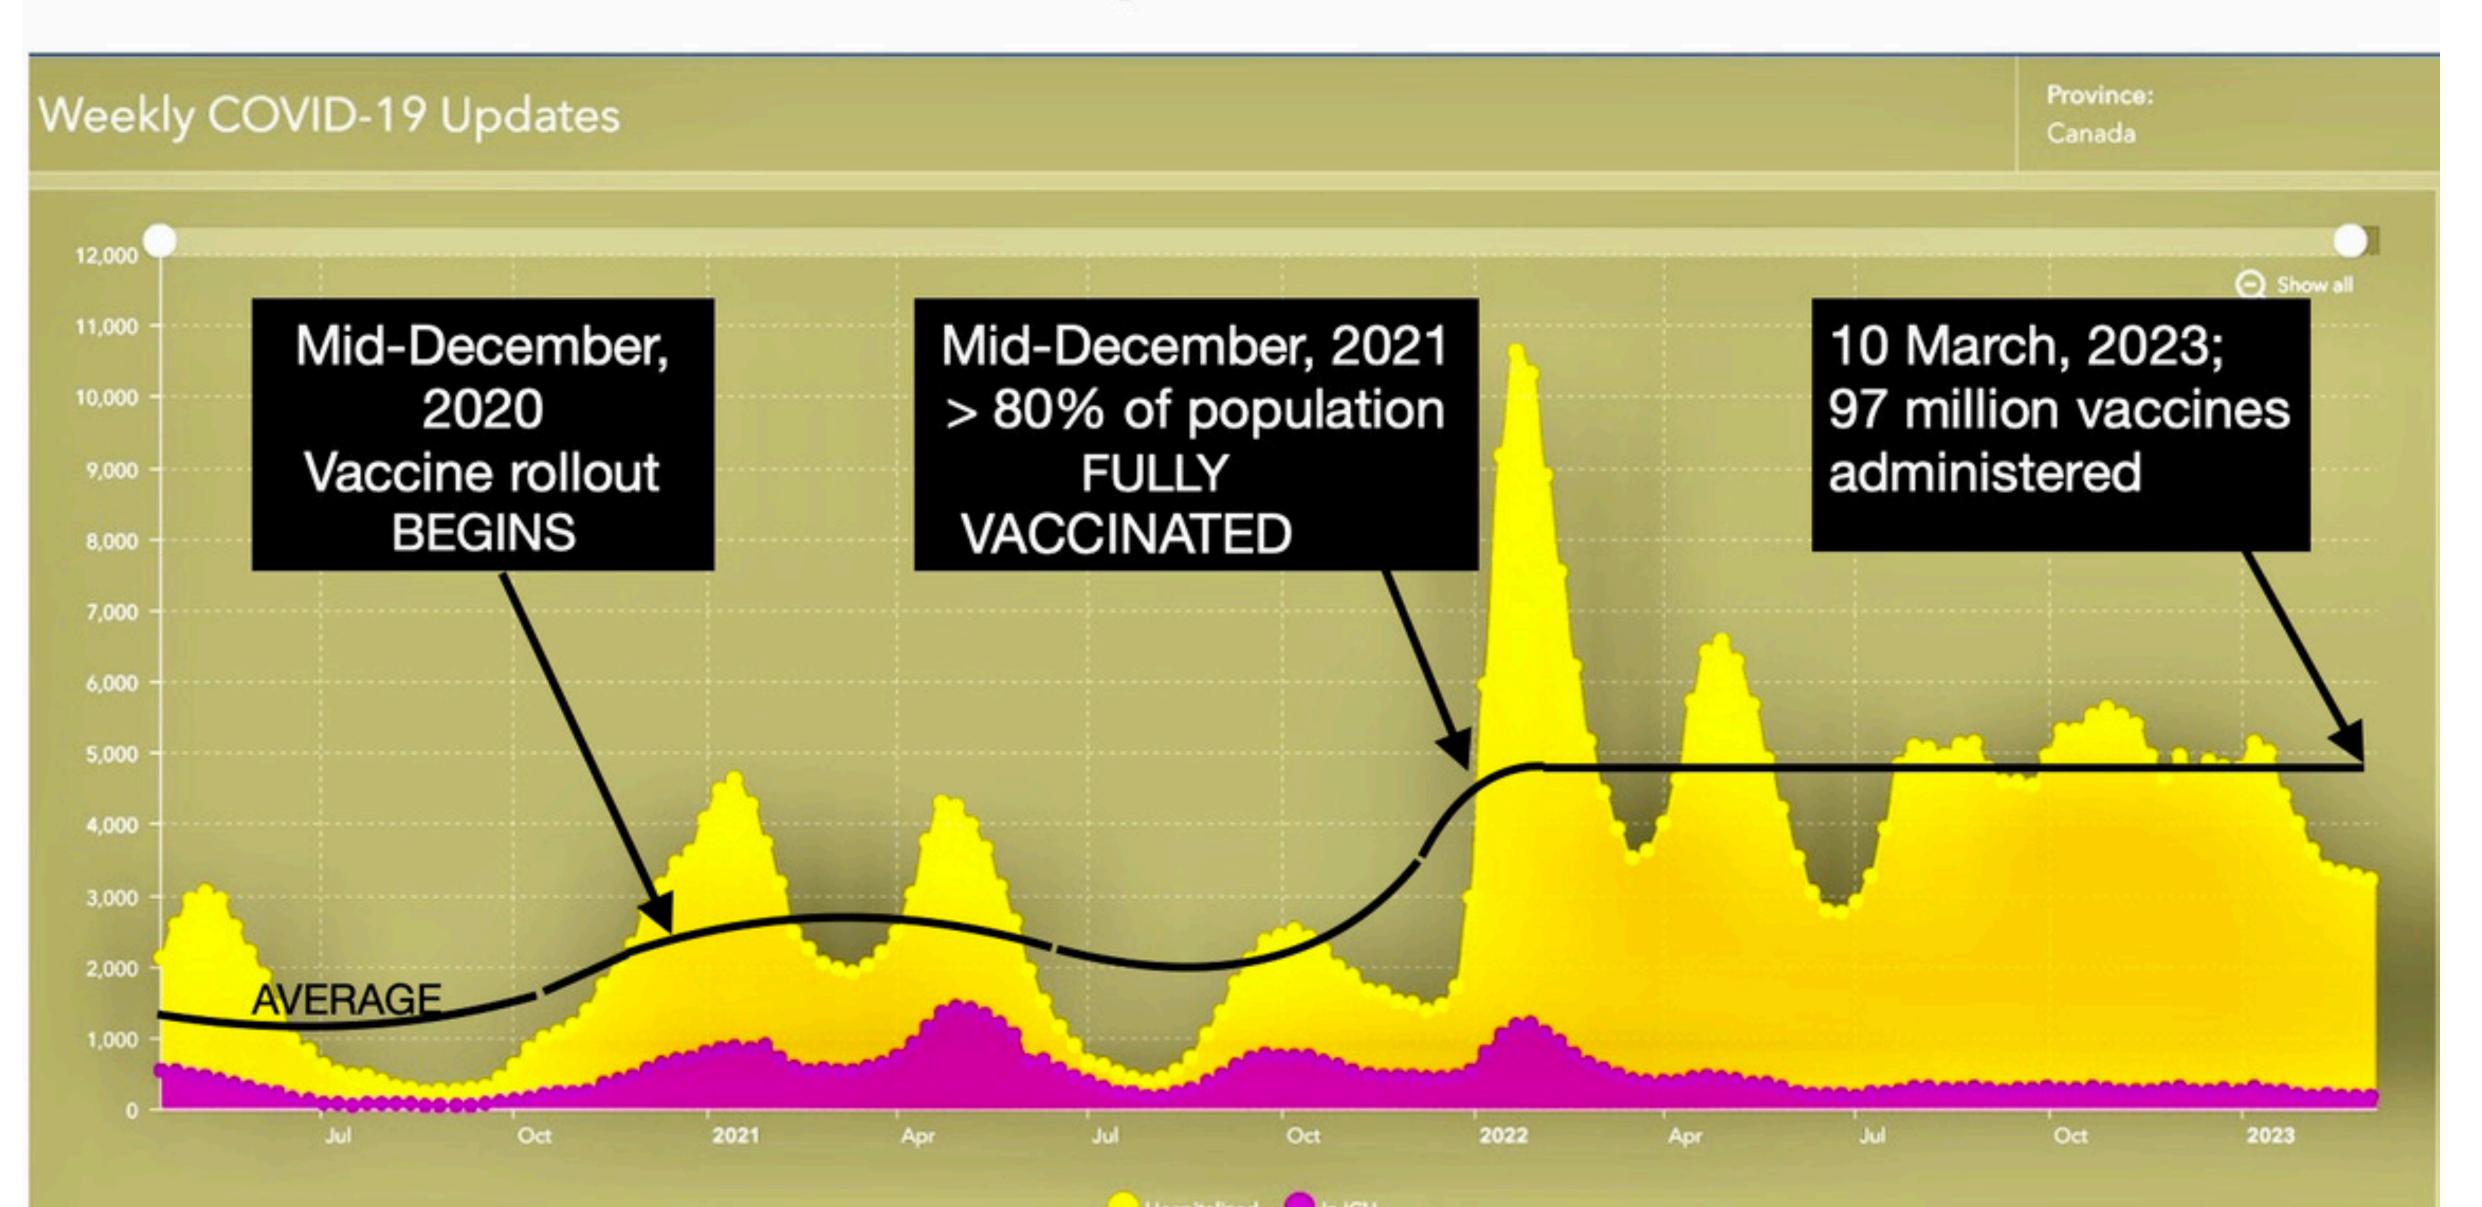

### Canada's Pandemic Curve to March, 2023 97 Million Vaccines Administered. 86% fully vaccinated. 56% vaxxed and boosted

### **Covid Hospitalization & ICU**