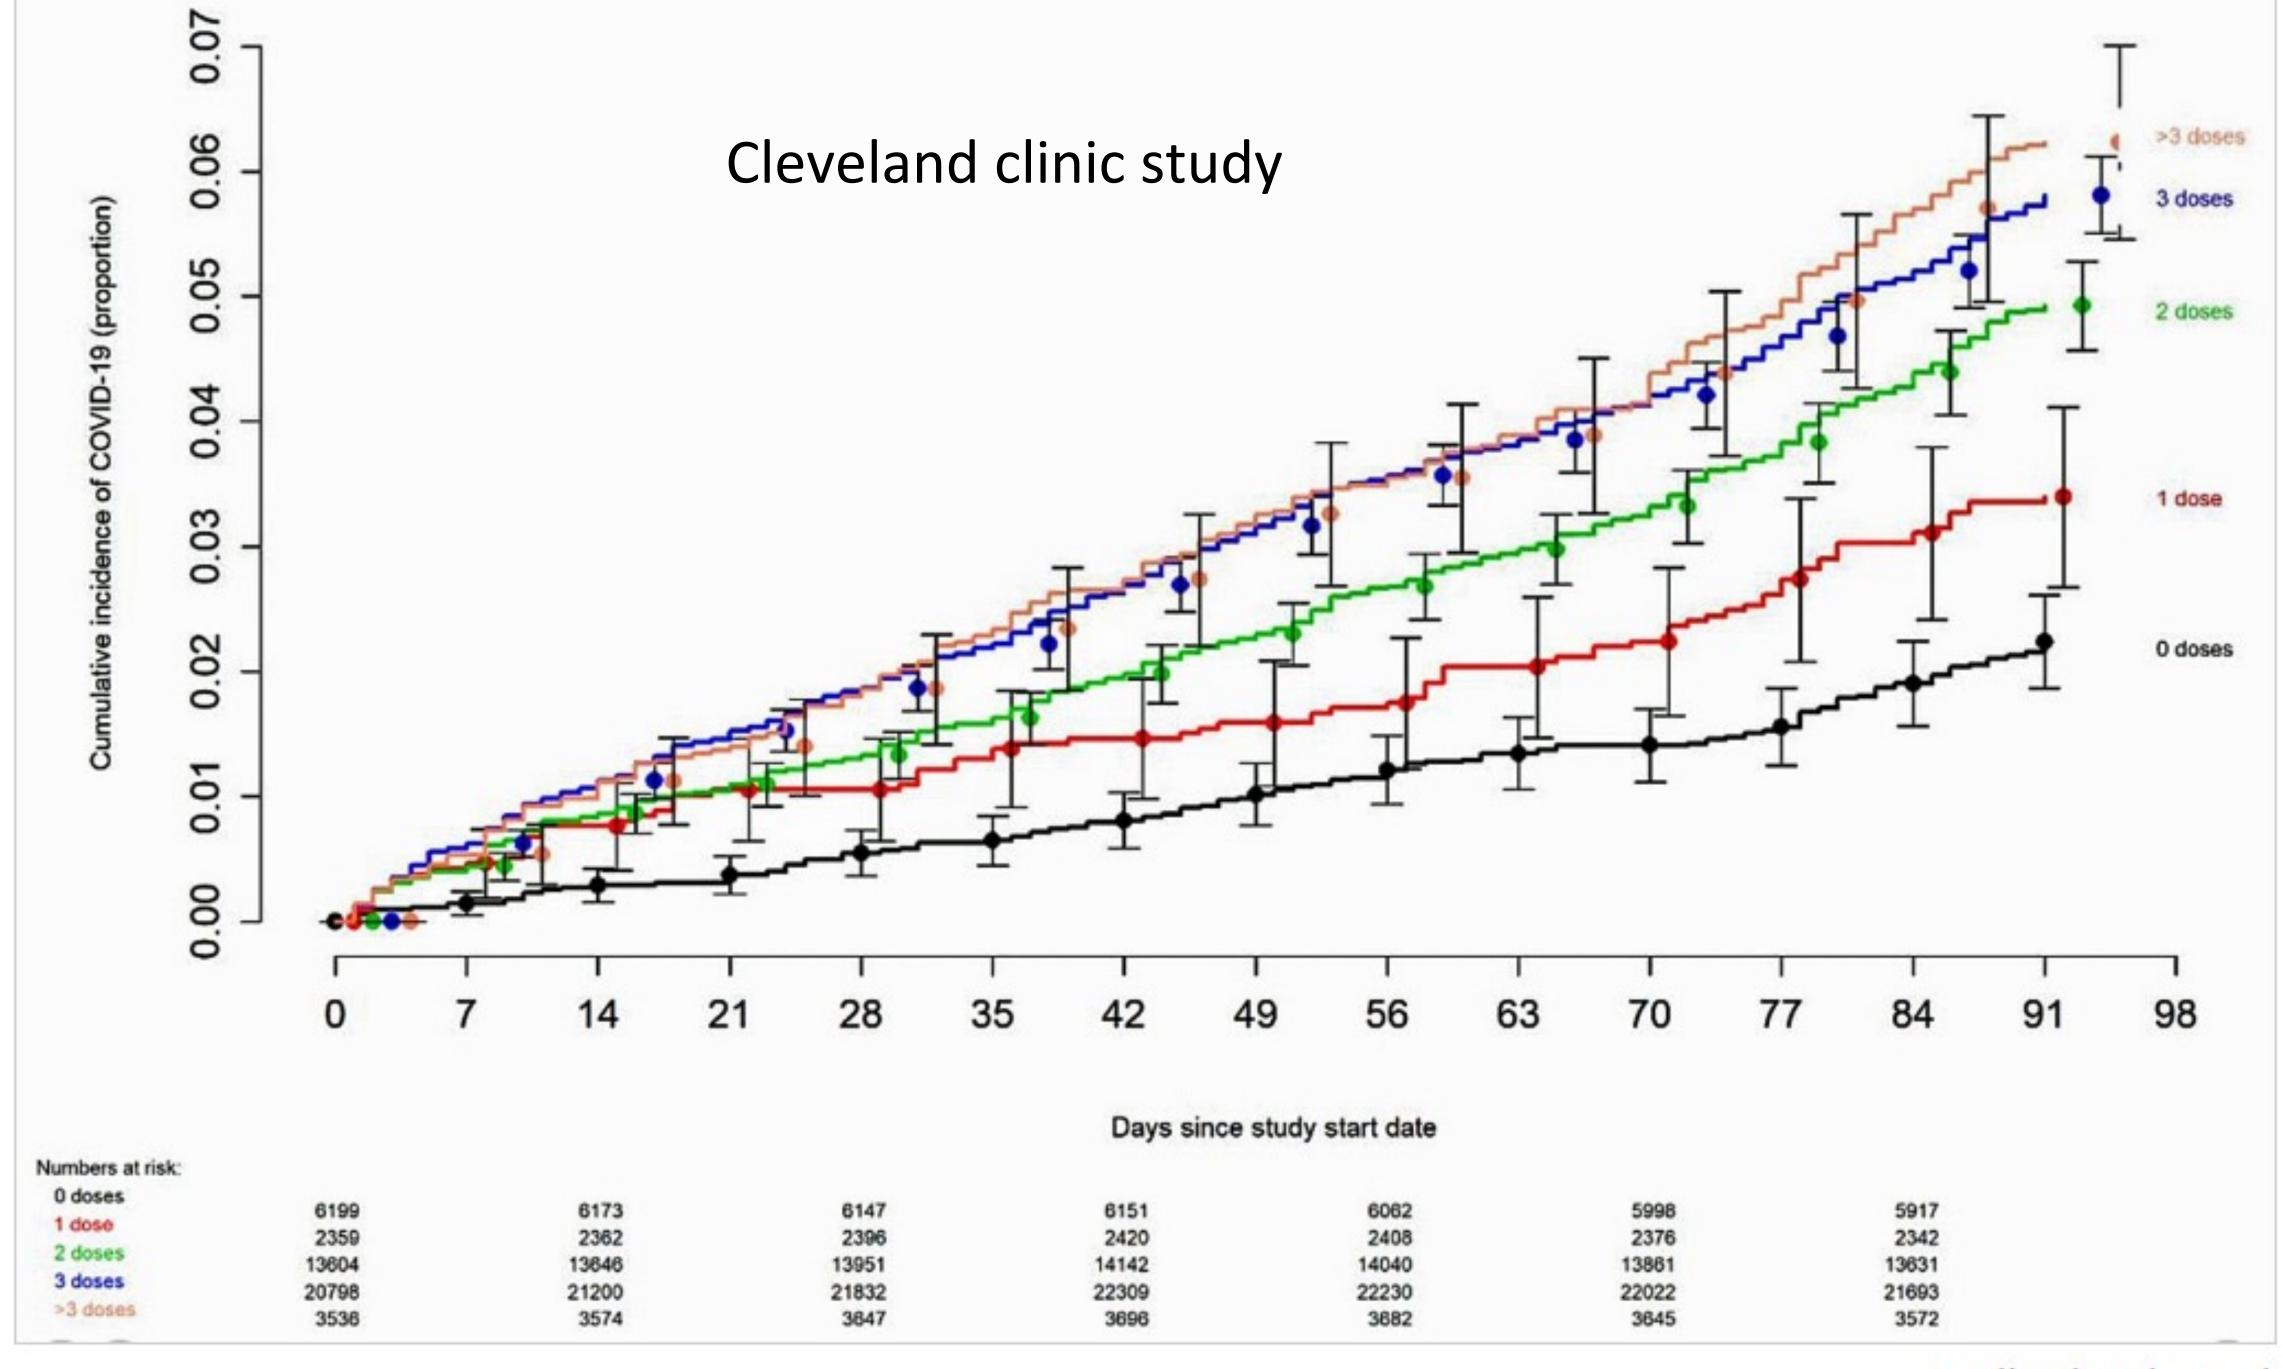

# The Covid "vaccine" is an ANTI-VACCINE. It does the OPPOSITE of what a vaccine is supposed to do.

It increases your chance of getting Covid,
It increases your chance of spreading Covid,
It damages your immune system, so that you have higher risk of infection, hospitalisation and death.

Credit: Shrestha et. al