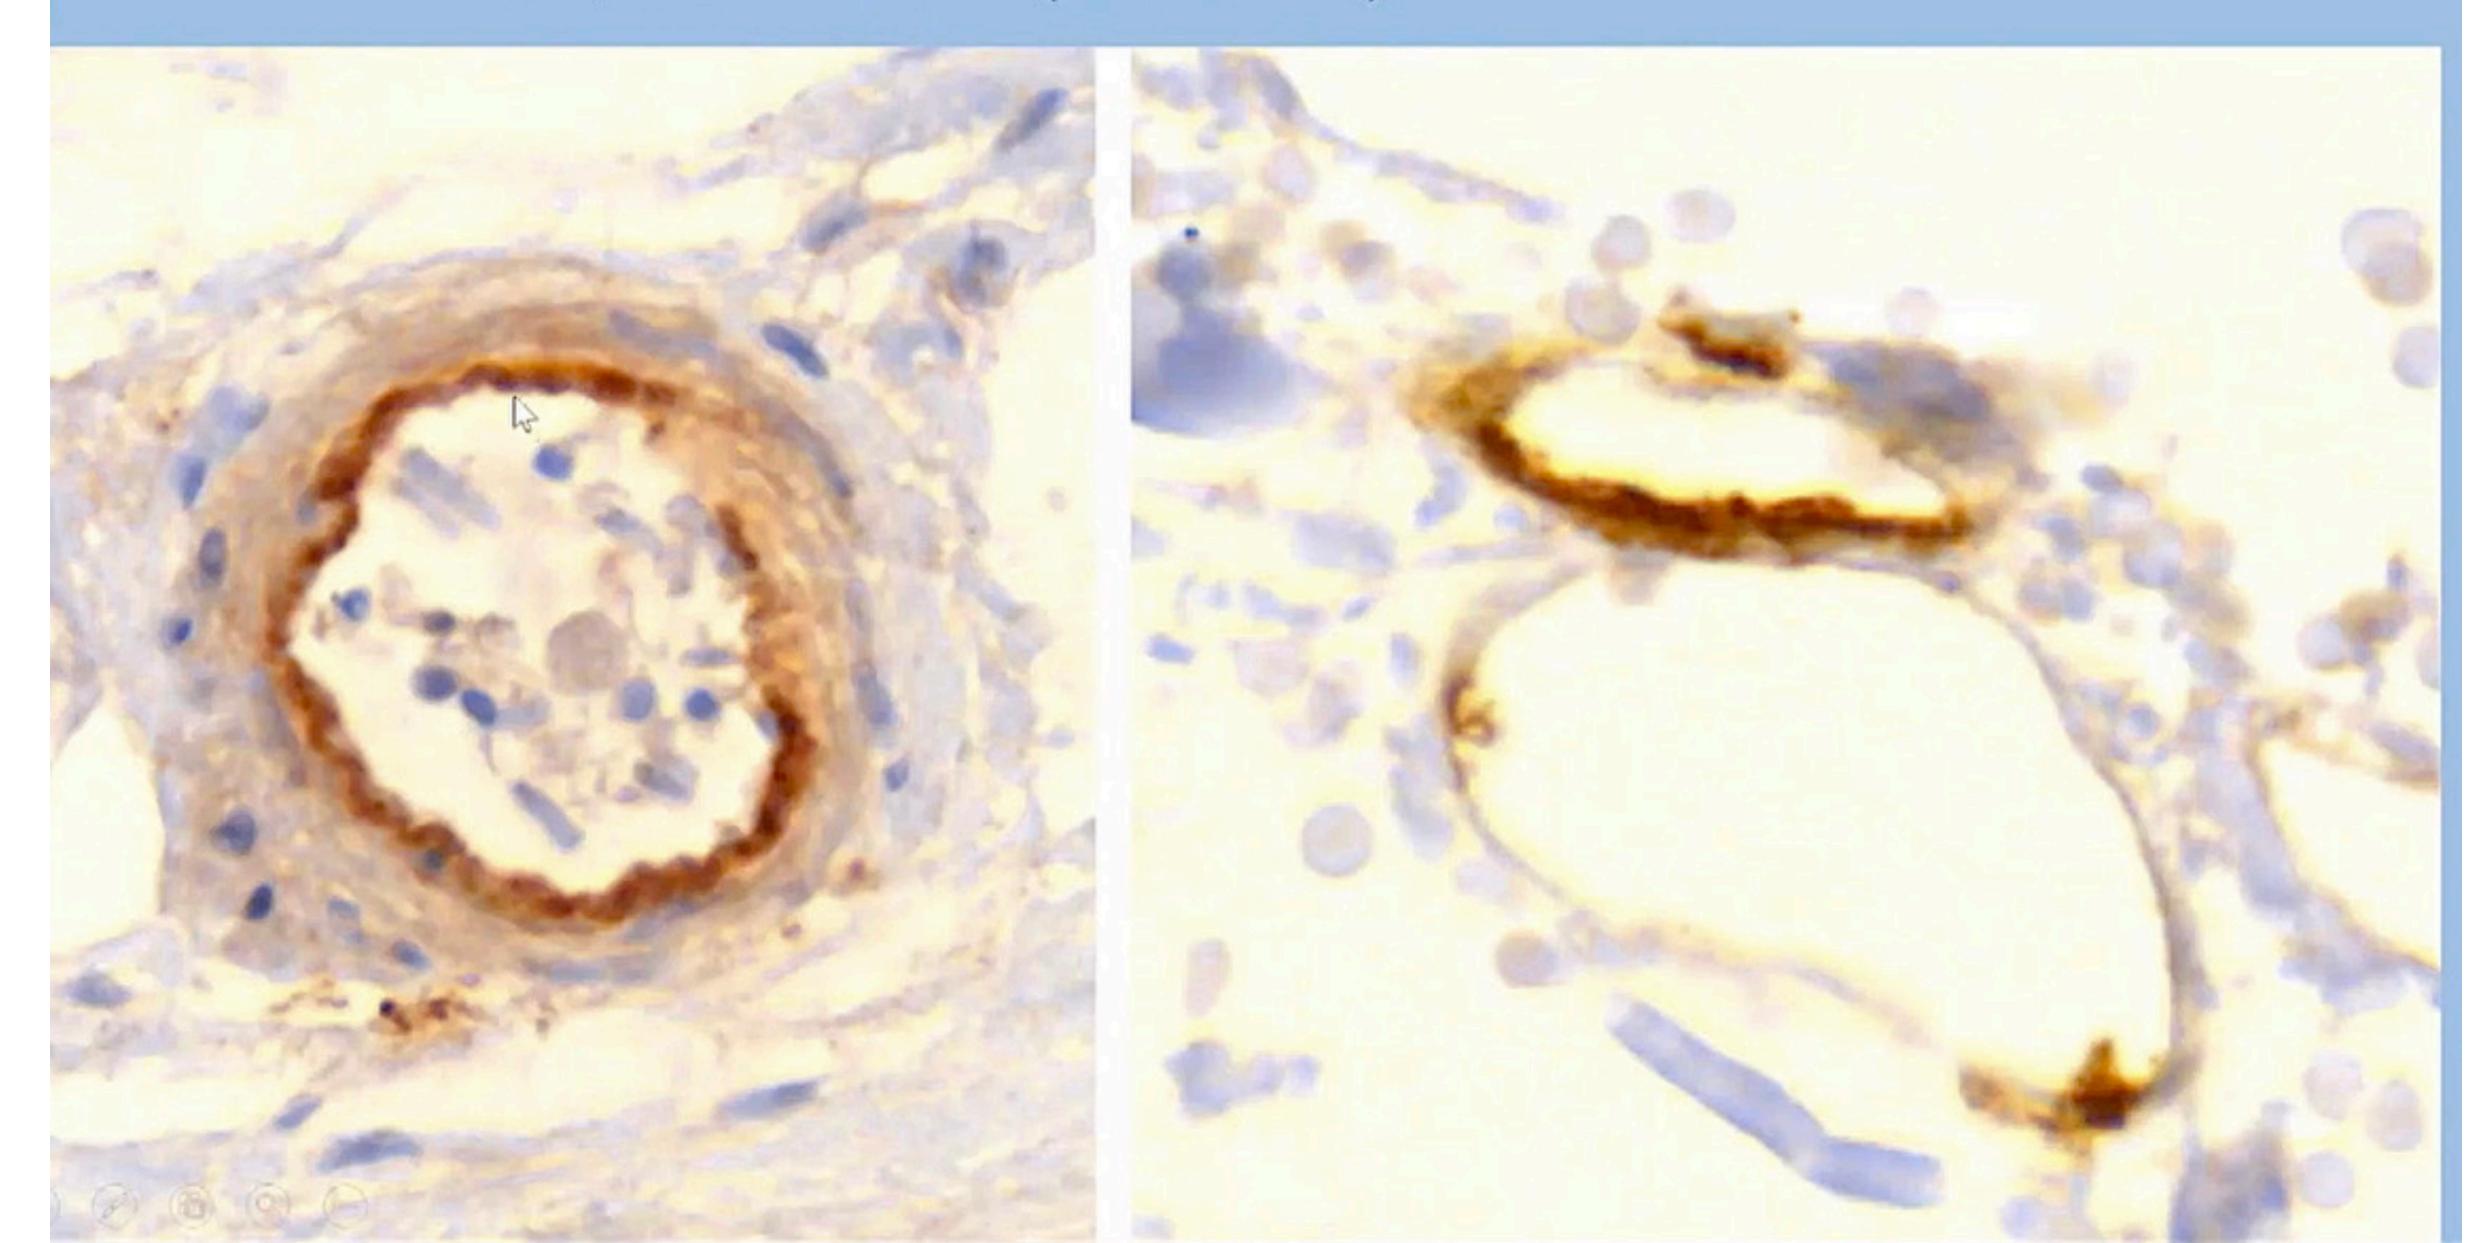

# SAFE & EFFECTIVE?

Expression of the spike protein detected in capillaries, small arteries, and veins (case 25)